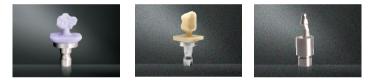

#### Materials

#### **Device Paremeters**

| Specification                          | Parameters                                                                                    |
|----------------------------------------|-----------------------------------------------------------------------------------------------|
| Dimensions                             | 45*35*42 cm                                                                                   |
| Weight                                 | 45 KG                                                                                         |
| Voltage                                | 220V/50Hz ; 110V/60Hz(Optional)                                                               |
| Power                                  | 1 KW                                                                                          |
| Compatible Compressed Air 0.42-0.8 MPa |                                                                                               |
| Spindle Speed                          | 80,000 rpm                                                                                    |
| Precision                              | < 0.01 mm                                                                                     |
| Number of Bur                          | 5                                                                                             |
| Cooling Type                           | Water cooling                                                                                 |
| Tilt Angle                             | A axis: ±360°                                                                                 |
| Materials                              | Glass ceramic, Composite Resin Block/Titanium block(Optional)                                 |
| Application                            | Veneer, full contour crown, inlay, onlay, pre-milled abutment                                 |
| Milling Speed                          | PMMA (12 minutes/pc), Glass-ceramic (10~30 minutes/pc)<br>Pre-milled abutment (40 minutes/pc) |