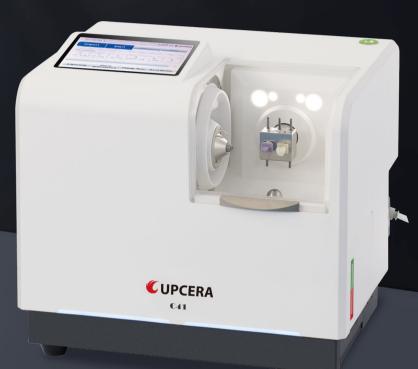

## C41 4-Axis Wet milling Machine

- Compact and ergonomic design
- Built-in automatic circulating water system
- Rapid and accurate production with added efficiency
- Versatile indications up to 40 mm block
- Ideal for lab and clinic for same-day restorations

#### **Device Paremeters**

| Specification                          | Parameters                                                                                    |
|----------------------------------------|-----------------------------------------------------------------------------------------------|
| Dimensions                             | 45*35*42 cm                                                                                   |
| Weight                                 | 45 KG                                                                                         |
| Voltage                                | 220V/50Hz ; 110V/60Hz(Optional)                                                               |
| Power                                  | 1 KW                                                                                          |
| Compatible Compressed Air 0.42-0.8 MPa |                                                                                               |
| Spindle Speed                          | 80,000 rpm                                                                                    |
| Precision                              | < 0.01 mm                                                                                     |
| Number of Bur                          | 5                                                                                             |
| Cooling Type                           | Water cooling                                                                                 |
| Tilt Angle                             | A axis: ±360°                                                                                 |
| Materials                              | Glass ceramic, Composite Resin Block/Titanium block(Optional)                                 |
| Application                            | Veneer, full contour crown, inlay, onlay, pre-milled abutment                                 |
| Milling Speed                          | PMMA (12 minutes/pc), Glass-ceramic (10~30 minutes/pc)<br>Pre-milled abutment (40 minutes/pc) |